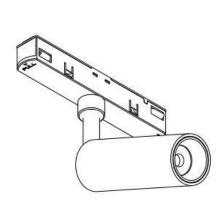

## INDOOR / TRACKLIGHTS / MAGNETIC TRACK / MAGNETIC TRACK **ACCESORIES**

## Item code 86.TL01.0017.02





- Installation and wiring of luminaire must be in accordance with all applicable local codes.
- Installation, inspection, and maintenance of luminaires should be performed by a qualified
- electrician. • DO NOT make or alter any open holes in the luminaire. Do not modify the luminaire.
- DO NOT install damaged product.
- Make sure electrical power is OFF before and during installation and maintenance.
- Make sure the equipment is properly grounded.
- Make sure the supply voltage is same as the rated fixture voltage.





Note: The positive and negative (+, -) signal terminal of 0-10V dimming luminous must be installed corresponding to the input terminal.

The positive and negative (+, -) signal terminal of DALI dimming luminous, the signal termial does not need to be installed corresponding to the input termial.