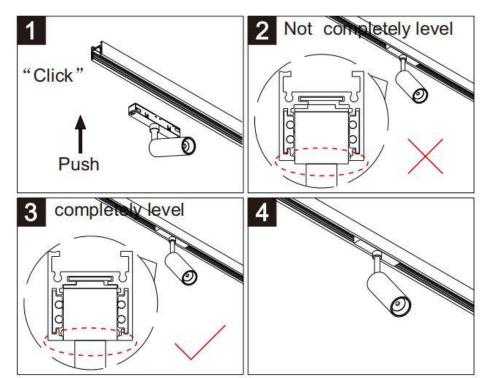

## INDOOR / TRACKLIGHTS / MAGNETIC TRACK / MAGNETIC TRACK **ACCESORIES**

## Item code 86.TL01.0017.02





- Installation and wiring of luminaire must be in accordance with all applicable local codes.
- Installation, inspection, and maintenance of luminaires should be performed by a qualified
- electrician. • DO NOT make or alter any open holes in the luminaire. Do not modify the luminaire.
- DO NOT install damaged product.
- Make sure electrical power is OFF before and during installation and maintenance.
- Make sure the equipment is properly grounded.
- Make sure the supply voltage is same as the rated fixture voltage.





Note: The positive and negative (+, -) signal terminal of 0-10V dimming luminous must be installed corresponding to the input terminal.

The positive and negative (+, -) signal terminal of DALI dimming luminous, the signal termial does not need to be installed corresponding to the input termial.