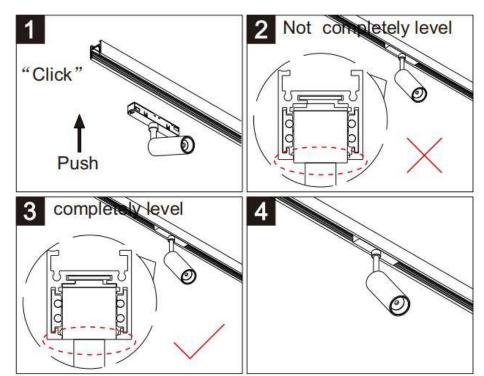

## INDOOR / TRACKLIGHTS / MAGNETIC TRACK / MAGNETIC TRACK **ACCESORIES**

## Item code 86.TL01.0018.01







- Installation and wiring of luminaire must be in accordance with all applicable local codes.
- Installation, inspection, and maintenance of luminaires should be performed by a qualified electrician.
- DO NOT make or alter any open holes in the luminaire. Do not modify the luminaire.
- DO NOT install damaged product.
- Make sure electrical power is OFF before and during installation and maintenance.
- Make sure the equipment is properly grounded.
- Make sure the supply voltage is same as the rated fixture voltage.





Note: The positive and negative (+, -) signal terminal of 0-10V dimming luminous must be installed corresponding to the input terminal.

The positive and negative (+, -) signal terminal of DALI dimming luminous, the signal termial does not need to be installed corresponding to the input termial.