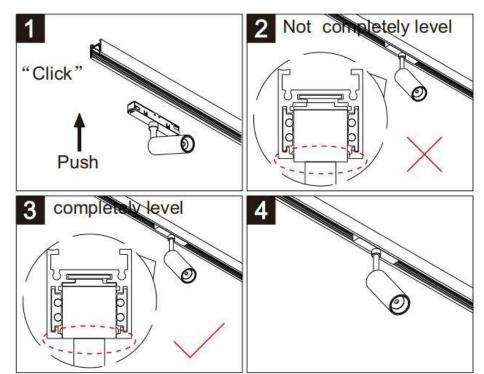

## Item code 86.TL01.0018.02

- Installation and wiring of luminaire must be in accordance with all applicable local codes.
- Installation, inspection, and maintenance of luminaires should be performed by a qualified electrician.
- DO NOT make or alter any open holes in the luminaire. Do not modify the luminaire.
- DO NOT install damaged product.
- Make sure electrical power is OFF before and during installation and maintenance.
- Make sure the equipment is properly grounded.
- Make sure the supply voltage is same as the rated fixture voltage.