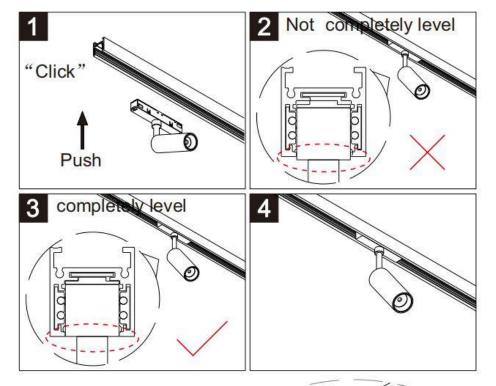

## Item code 86.TL01.0020.01

- Installation and wiring of luminaire must be in accordance with all applicable local codes. H T
- Installation, inspection, and maintenance of luminaires should be performed by a qualified
- electrician.
- DO NOT make or alter any open holes in the luminaire. Do not modify the luminaire.
- DO NOT install damaged product.
- Make sure electrical power is OFF before and during installation and maintenance.
- Make sure the equipment is properly grounded.
- Make sure the supply voltage is same as the rated fixture voltage.