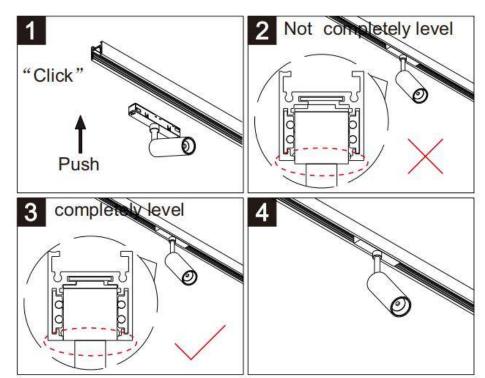

## Item code 86.TL01.0020.02

- Installation and wiring of luminaire must be in accordance with all applicable local codes.
- Installation, inspection, and maintenance of luminaires should be performed by a qualified
- DO NOT make or alter any open holes in the luminaire. Do not modify the luminaire.
- DO NOT install damaged product.
- Make sure electrical power is OFF before and during installation and maintenance.
- Make sure the equipment is properly grounded.
- Make sure the supply voltage is same as the rated fixture voltage.