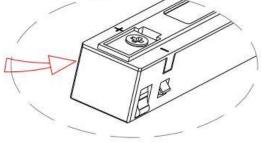

Note: The positive and negative (+, -) signal terminal of 0-10V dimming luminous must be installed corresponding to the input terminal.

The positive and negative (+, -) signal terminal of DALI dimming luminous, the signal termial does not need to be installed corresponding to the input termial.