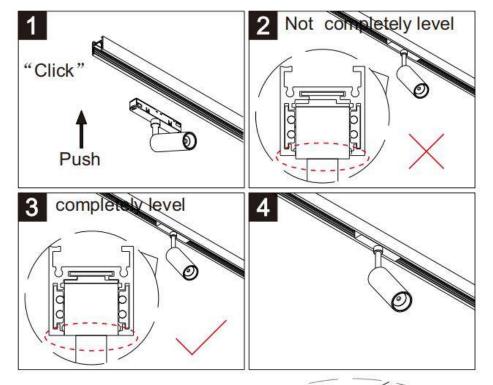

## Item code 86.TL01.0021.02

- Installation and wiring of luminaire must be in accordance with all applicable local codes. H T
- Installation, inspection, and maintenance of luminaires should be performed by a qualified
- electrician.
- DO NOT make or alter any open holes in the luminaire. Do not modify the luminaire.
- DO NOT install damaged product.
- Make sure electrical power is OFF before and during installation and maintenance.
- Make sure the equipment is properly grounded.
- Make sure the supply voltage is same as the rated fixture voltage.