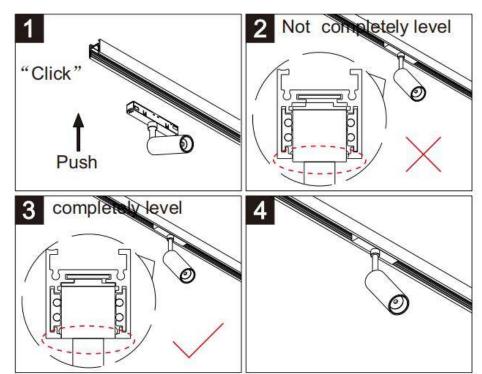

## Item code 86.TL01.0022.00

- Installation and wiring of luminaire must be in accordance with all applicable local codes.
- Installation, inspection, and maintenance of luminaires should be performed by a qualified electrician.
- DO NOT make or alter any open holes in the luminaire. Do not modify the luminaire.
- DO NOT install damaged product.
- Make sure electrical power is OFF before and during installation and maintenance.
- Make sure the equipment is properly grounded.
- Make sure the supply voltage is same as the rated fixture voltage.