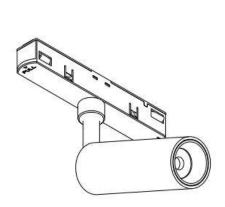

## Item code 86.TL01.0022.00

- Installation and wiring of luminaire must be in accordance with all applicable local codes.
- Installation, inspection, and maintenance of luminaires should be performed by a qualified electrician.
- DO NOT make or alter any open holes in the luminaire. Do not modify the luminaire.
- DO NOT install damaged product.
- Make sure electrical power is OFF before and during installation and maintenance.
- Make sure the equipment is properly grounded.
- Make sure the supply voltage is same as the rated fixture voltage.