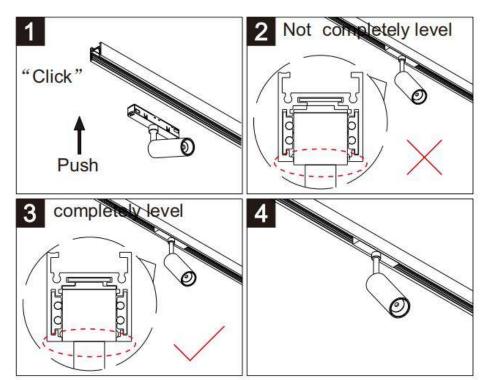

## Item code 86.TL01.0023.01

- Installation and wiring of luminaire must be in accordance with all applicable local codes.
- Installation, inspection, and maintenance of luminaires should be performed by a qualified
- DO NOT make or alter any open holes in the luminaire. Do not modify the luminaire.
- DO NOT install damaged product.
- Make sure electrical power is OFF before and during installation and maintenance.
- Make sure the equipment is properly grounded.
- Make sure the supply voltage is same as the rated fixture voltage.