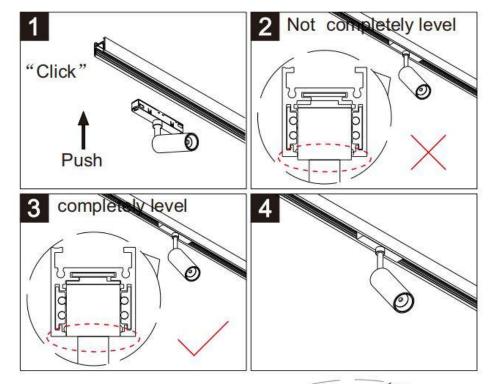

## Item code 86.TL01.0023.02

- Installation and wiring of luminaire must be in accordance with all applicable local codes. H T
- Installation, inspection, and maintenance of luminaires should be performed by a qualified
- electrician.
- DO NOT make or alter any open holes in the luminaire. Do not modify the luminaire.
- DO NOT install damaged product.
- Make sure electrical power is OFF before and during installation and maintenance.
- Make sure the equipment is properly grounded.
- Make sure the supply voltage is same as the rated fixture voltage.