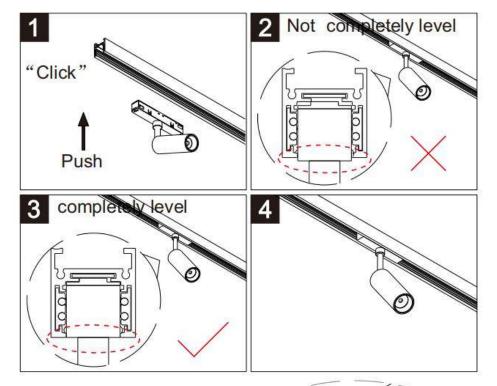

## Item code 86.TL01.0024.01

- Installation and wiring of luminaire must be in accordance with all applicable local codes. H T
- Installation, inspection, and maintenance of luminaires should be performed by a qualified
- electrician.
- DO NOT make or alter any open holes in the luminaire. Do not modify the luminaire.
- DO NOT install damaged product.
- Make sure electrical power is OFF before and during installation and maintenance.
- Make sure the equipment is properly grounded.
- Make sure the supply voltage is same as the rated fixture voltage.