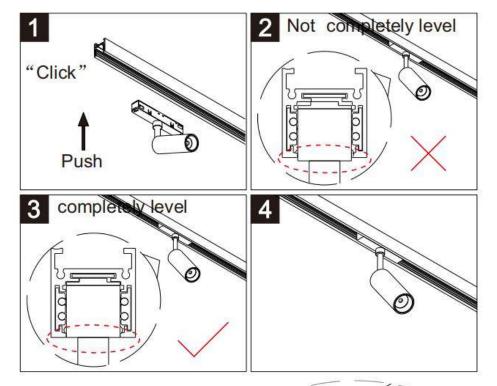

## Item code 86.TL01.0024.02

- Installation and wiring of luminaire must be in accordance with all applicable local codes. H au
- Installation, inspection, and maintenance of luminaires should be performed by a qualified
- electrician.
- DO NOT make or alter any open holes in the luminaire. Do not modify the luminaire.
- DO NOT install damaged product.
- Make sure electrical power is OFF before and during installation and maintenance.
- Make sure the equipment is properly grounded.
- Make sure the supply voltage is same as the rated fixture voltage.