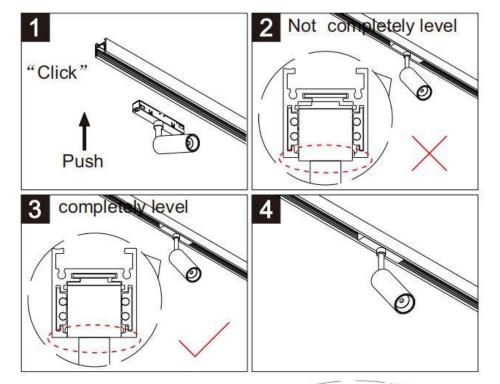

## Item code 86.TL01.0025.01

- Installation and wiring of luminaire must be in accordance with all applicable local codes. H T
- Installation, inspection, and maintenance of luminaires should be performed by a qualified
- electrician.
- DO NOT make or alter any open holes in the luminaire. Do not modify the luminaire.
- DO NOT install damaged product.
- Make sure electrical power is OFF before and during installation and maintenance.
- Make sure the equipment is properly grounded.
- Make sure the supply voltage is same as the rated fixture voltage.