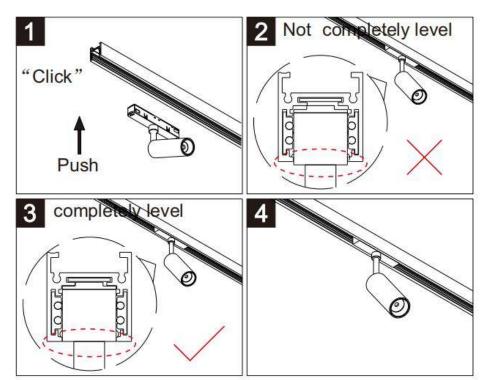

## Item code 86.TL01.0025.02

- Installation and wiring of luminaire must be in accordance with all applicable local codes. • Installation, inspection, and maintenance of luminaires should be performed by a qualified
- electrician.
- DO NOT make or alter any open holes in the luminaire. Do not modify the luminaire.
- DO NOT install damaged product.
- Make sure electrical power is OFF before and during installation and maintenance.
- Make sure the equipment is properly grounded.
- Make sure the supply voltage is same as the rated fixture voltage.