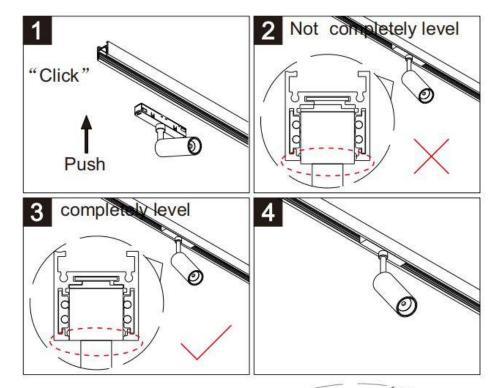

## Item code 86.TL01.0026.01

- Installation and wiring of luminaire must be in accordance with all applicable local codes. H T
- Installation, inspection, and maintenance of luminaires should be performed by a qualified
- electrician.
- DO NOT make or alter any open holes in the luminaire. Do not modify the luminaire.
- DO NOT install damaged product.
- Make sure electrical power is OFF before and during installation and maintenance.
- Make sure the equipment is properly grounded.
- Make sure the supply voltage is same as the rated fixture voltage.

Note: The positive and negative (+, -) signal terminal of 0-10V dimming luminous must be installed corresponding to the input terminal.

The positive and negative (+, -) signal terminal of DALI dimming luminous, the signal termial does not need to be installed corresponding to the input termial.