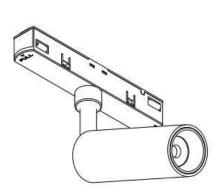

## INDOOR / TRACKLIGHTS / MAGNETIC TRACK / MAGNETIC TRACK ACCESORIES

## Item code 86.TL01.0026.01

- Installation and wiring of luminaire must be in accordance with all applicable local codes. H T
- Installation, inspection, and maintenance of luminaires should be performed by a qualified
- electrician.
- DO NOT make or alter any open holes in the luminaire. Do not modify the luminaire.
- DO NOT install damaged product.
- Make sure electrical power is OFF before and during installation and maintenance.
- Make sure the equipment is properly grounded.
- Make sure the supply voltage is same as the rated fixture voltage.