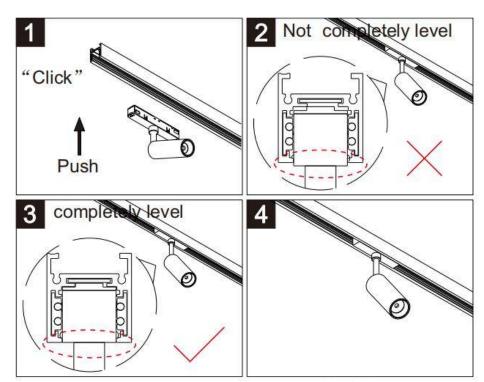

## Item code 86.TL01.0026.02

- Installation and wiring of luminaire must be in accordance with all applicable local codes.
- Installation, inspection, and maintenance of luminaires should be performed by a qualified
- DO NOT make or alter any open holes in the luminaire. Do not modify the luminaire.
- DO NOT install damaged product.
- Make sure electrical power is OFF before and during installation and maintenance.
- Make sure the equipment is properly grounded.
- Make sure the supply voltage is same as the rated fixture voltage.