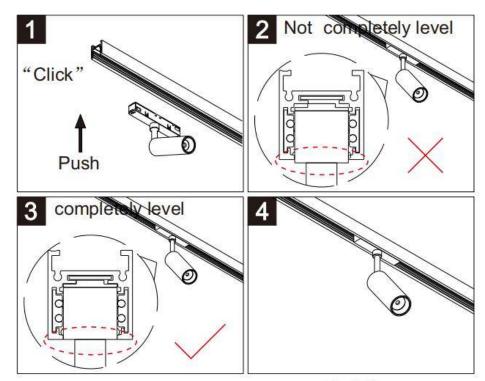

## Item code 86.TL01.0027.01

- Installation and wiring of luminaire must be in accordance with all applicable local codes.
- Installation, inspection, and maintenance of luminaires should be performed by a qualified
- DO NOT make or alter any open holes in the luminaire. Do not modify the luminaire.
- DO NOT install damaged product.
- Make sure electrical power is OFF before and during installation and maintenance.
- Make sure the equipment is properly grounded.
- Make sure the supply voltage is same as the rated fixture voltage.