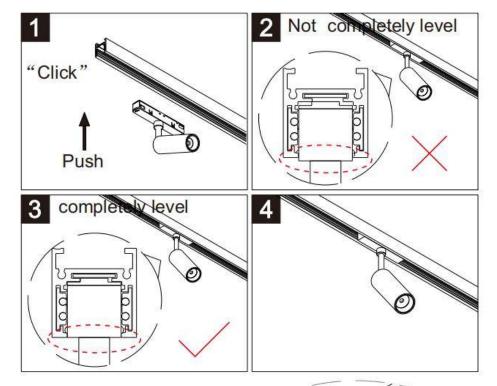

## Item code 86.TL01.0027.02

- Installation and wiring of luminaire must be in accordance with all applicable local codes. H T
- Installation, inspection, and maintenance of luminaires should be performed by a qualified electrician.

- DO NOT make or alter any open holes in the luminaire. Do not modify the luminaire.
- DO NOT install damaged product.
- Make sure electrical power is OFF before and during installation and maintenance.
- Make sure the equipment is properly grounded.
- Make sure the supply voltage is same as the rated fixture voltage.