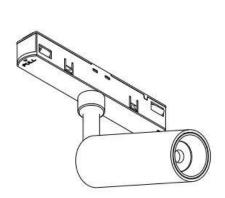

## INDOOR / TRACKLIGHTS / MAGNETIC TRACK / MAGNETIC TRACK **ACCESORIES**

## Item code 86.TL01.0028.02







- Installation and wiring of luminaire must be in accordance with all applicable local codes.
- Installation, inspection, and maintenance of luminaires should be performed by a qualified
- DO NOT make or alter any open holes in the luminaire. Do not modify the luminaire.
- DO NOT install damaged product.
- Make sure electrical power is OFF before and during installation and maintenance.
- Make sure the equipment is properly grounded.
- Make sure the supply voltage is same as the rated fixture voltage.





Note: The positive and negative (+, -) signal terminal of 0-10V dimming luminous must be installed corresponding to the input terminal.

The positive and negative (+, -) signal terminal of DALI dimming luminous, the signal termial does not need to be installed corresponding to the input termial.