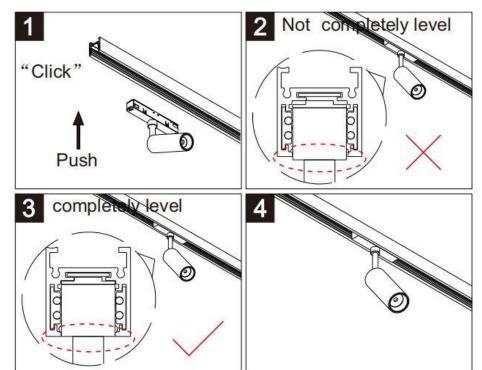

## INDOOR / TRACKLIGHTS / MAGNETIC TRACK / MAGNETIC TRACK **ACCESORIES**

## Item code 86.TL01.0028.02







- Installation and wiring of luminaire must be in accordance with all applicable local codes.
- Installation, inspection, and maintenance of luminaires should be performed by a qualified
- DO NOT make or alter any open holes in the luminaire. Do not modify the luminaire.
- DO NOT install damaged product.
- Make sure electrical power is OFF before and during installation and maintenance.
- Make sure the equipment is properly grounded.
- Make sure the supply voltage is same as the rated fixture voltage.





Note: The positive and negative (+, -) signal terminal of 0-10V dimming luminous must be installed corresponding to the input terminal.

The positive and negative (+, -) signal terminal of DALI dimming luminous, the signal termial does not need to be installed corresponding to the input termial.