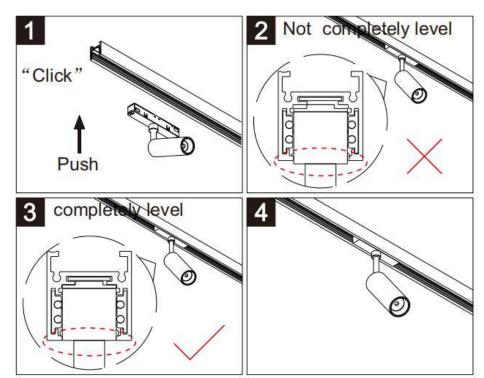

## Item code 86.TL01.0029.01

- Installation and wiring of luminaire must be in accordance with all applicable local codes.
- Installation, inspection, and maintenance of luminaires should be performed by a qualified electrician.
- DO NOT make or alter any open holes in the luminaire. Do not modify the luminaire.
- DO NOT install damaged product.
- Make sure electrical power is OFF before and during installation and maintenance.
- Make sure the equipment is properly grounded.
- Make sure the supply voltage is same as the rated fixture voltage.