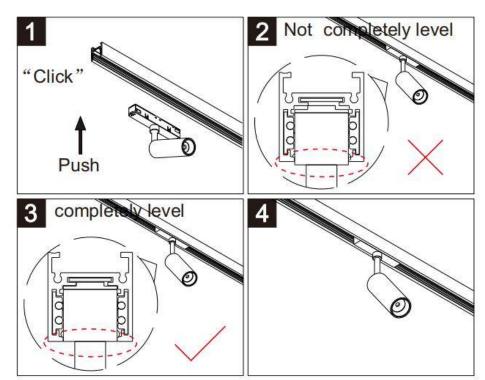

## Item code 86.TL01.0029.02

- Installation and wiring of luminaire must be in accordance with all applicable local codes.
- Installation, inspection, and maintenance of luminaires should be performed by a qualified electrician.
- DO NOT make or alter any open holes in the luminaire. Do not modify the luminaire.
- DO NOT install damaged product.
- Make sure electrical power is OFF before and during installation and maintenance.
- Make sure the equipment is properly grounded.
- Make sure the supply voltage is same as the rated fixture voltage.