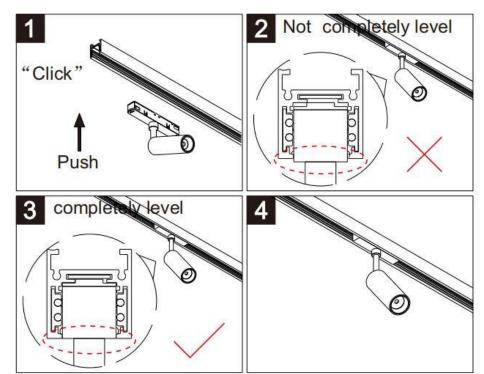

## Item code 86.TL01.0030.01

- Installation and wiring of luminaire must be in accordance with all applicable local codes. • Installation, inspection, and maintenance of luminaires should be performed by a qualified
- electrician.
- DO NOT make or alter any open holes in the luminaire. Do not modify the luminaire.
- DO NOT install damaged product.
- Make sure electrical power is OFF before and during installation and maintenance.
- Make sure the equipment is properly grounded.
- Make sure the supply voltage is same as the rated fixture voltage.