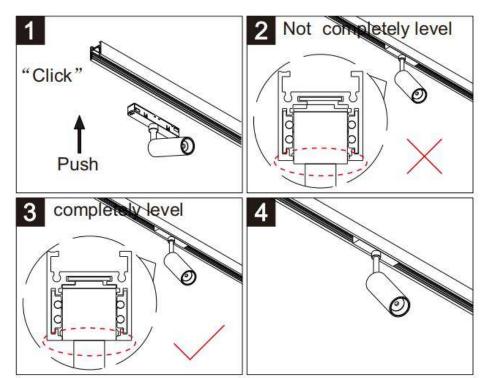

## INDOOR / TRACKLIGHTS / MAGNETIC TRACK / MAGNETIC TRACK **ACCESORIES**

## Item code 86.TL01.0030.02





- Installation and wiring of luminaire must be in accordance with all applicable local codes. • Installation, inspection, and maintenance of luminaires should be performed by a qualified
- electrician.
- DO NOT make or alter any open holes in the luminaire. Do not modify the luminaire.
- DO NOT install damaged product.
- Make sure electrical power is OFF before and during installation and maintenance.
- Make sure the equipment is properly grounded.
- Make sure the supply voltage is same as the rated fixture voltage.





Note: The positive and negative (+, -) signal terminal of 0-10V dimming luminous must be installed corresponding to the input terminal.

The positive and negative (+, -) signal terminal of DALI dimming luminous, the signal termial does not need to be installed corresponding to the input termial.