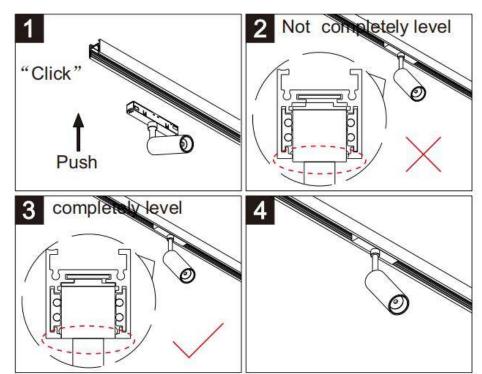

## Item code 86.TL01.0031.01

- Installation and wiring of luminaire must be in accordance with all applicable local codes.
- Installation, inspection, and maintenance of luminaires should be performed by a qualified electrician.
- DO NOT make or alter any open holes in the luminaire. Do not modify the luminaire.
- DO NOT install damaged product.
- Make sure electrical power is OFF before and during installation and maintenance.
- Make sure the equipment is properly grounded.
- Make sure the supply voltage is same as the rated fixture voltage.