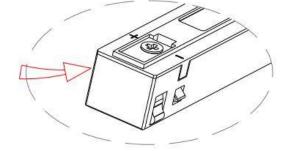

Note: The positive and negative (+, -) signal terminal of 0-10V dimming luminous must be installed corresponding to the input terminal.

The positive and negative (+, -) signal terminal of DALI dimming luminous, the signal termial does not need to be installed corresponding to the input termial.