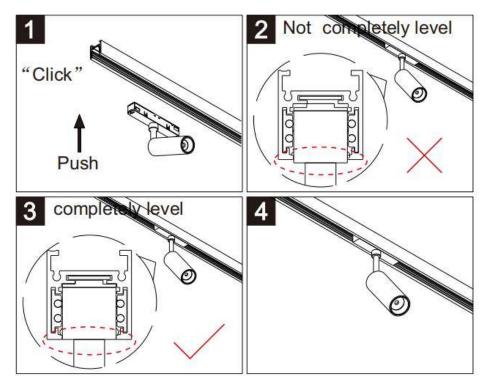

## Item code 86.TL01.0032.01

- Installation and wiring of luminaire must be in accordance with all applicable local codes.
- Installation, inspection, and maintenance of luminaires should be performed by a qualified
- DO NOT make or alter any open holes in the luminaire. Do not modify the luminaire.
- DO NOT install damaged product.
- Make sure electrical power is OFF before and during installation and maintenance.
- Make sure the equipment is properly grounded.
- Make sure the supply voltage is same as the rated fixture voltage.