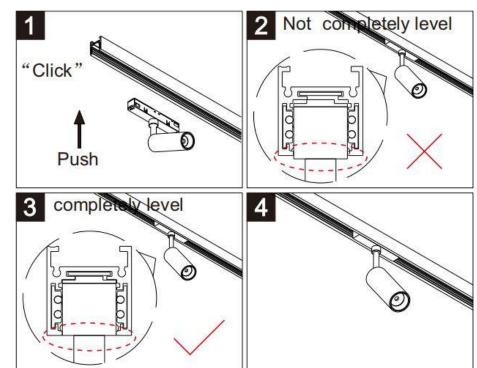

## INDOOR / TRACKLIGHTS / MAGNETIC TRACK / MAGNETIC TRACK **ACCESORIES**

## Item code 86.TL01.0032.02







- Installation and wiring of luminaire must be in accordance with all applicable local codes.
- Installation, inspection, and maintenance of luminaires should be performed by a qualified
- DO NOT make or alter any open holes in the luminaire. Do not modify the luminaire.
- DO NOT install damaged product.
- Make sure electrical power is OFF before and during installation and maintenance.
- Make sure the equipment is properly grounded.
- Make sure the supply voltage is same as the rated fixture voltage.





Note: The positive and negative (+, -) signal terminal of 0-10V dimming luminous must be installed corresponding to the input terminal.

The positive and negative (+, -) signal terminal of DALI dimming luminous, the signal termial does not need to be installed corresponding to the input termial.