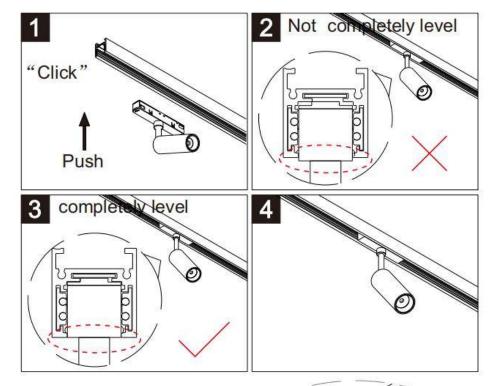

## Item code 86.TL01.0033.01

- Installation and wiring of luminaire must be in accordance with all applicable local codes. H T
- Installation, inspection, and maintenance of luminaires should be performed by a qualified electrician.