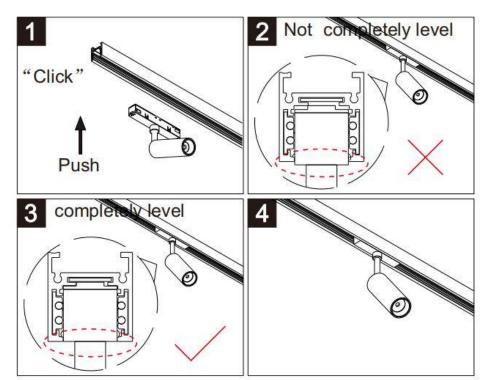

## INDOOR / TRACKLIGHTS / MAGNETIC TRACK / MAGNETIC TRACK **ACCESORIES**

## Item code 86.TL01.0033.02







- Installation and wiring of luminaire must be in accordance with all applicable local codes.
- Installation, inspection, and maintenance of luminaires should be performed by a qualified
- DO NOT make or alter any open holes in the luminaire. Do not modify the luminaire.
- DO NOT install damaged product.
- Make sure electrical power is OFF before and during installation and maintenance.
- Make sure the equipment is properly grounded.
- Make sure the supply voltage is same as the rated fixture voltage.





Note: The positive and negative (+, -) signal terminal of 0-10V dimming luminous must be installed corresponding to the input terminal.

The positive and negative (+, -) signal terminal of DALI dimming luminous, the signal termial does not need to be installed corresponding to the input termial.