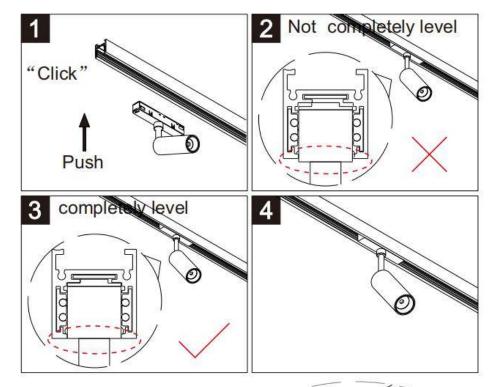

## INDOOR / TRACKLIGHTS / MAGNETIC TRACK / MAGNETIC TRACK ACCESORIES

## Item code 86.TL01.0034.01



- Installation and wiring of luminaire must be in accordance with all applicable local codes. H T
- Installation, inspection, and maintenance of luminaires should be performed by a qualified electrician.



- DO NOT make or alter any open holes in the luminaire. Do not modify the luminaire.
- DO NOT install damaged product.
- Make sure electrical power is OFF before and during installation and maintenance.
- Make sure the equipment is properly grounded.
- Make sure the supply voltage is same as the rated fixture voltage.

THE HERE



Note: The positive and negative (+, -) signal terminal of 0-10V dimming luminous must be installed corresponding to the input terminal.

The positive and negative (+, -) signal terminal of DALI dimming luminous, the signal termial does not need to be installed corresponding to the input termial.