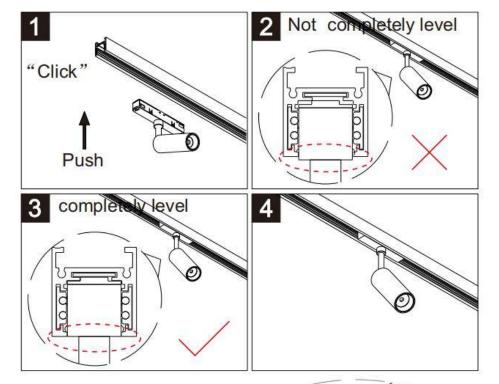

## INDOOR / TRACKLIGHTS / MAGNETIC TRACK / MAGNETIC TRACK ACCESORIES

## Item code 86.TL01.0034.02



- Installation and wiring of luminaire must be in accordance with all applicable local codes. H T
- Installation, inspection, and maintenance of luminaires should be performed by a qualified electrician.



- DO NOT make or alter any open holes in the luminaire. Do not modify the luminaire.
- DO NOT install damaged product.
- Make sure electrical power is OFF before and during installation and maintenance.
- Make sure the equipment is properly grounded.
- Make sure the supply voltage is same as the rated fixture voltage.



Note: The positive and negative (+, -) signal terminal of 0-10V dimming luminous must be installed corresponding to the input terminal.

The positive and negative (+, -) signal terminal of DALI dimming luminous, the signal termial does not need to be installed corresponding to the input termial.