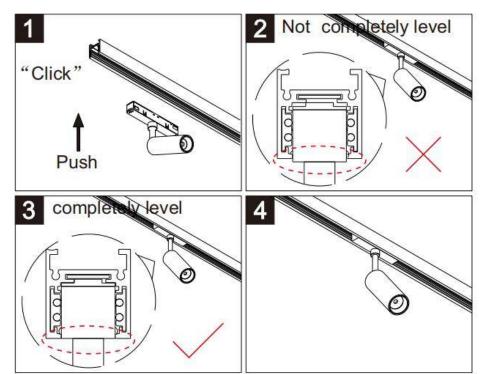

## Item code 86.TL01.0035.01

- Installation and wiring of luminaire must be in accordance with all applicable local codes. • Installation, inspection, and maintenance of luminaires should be performed by a qualified
- electrician.
- DO NOT make or alter any open holes in the luminaire. Do not modify the luminaire.
- DO NOT install damaged product.
- Make sure electrical power is OFF before and during installation and maintenance.
- Make sure the equipment is properly grounded.
- Make sure the supply voltage is same as the rated fixture voltage.