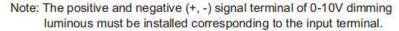

The positive and negative (+, -) signal terminal of DALI dimming luminous, the signal termial does not need to be installed corresponding to the input termial.