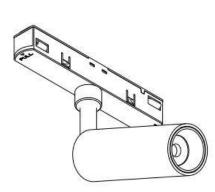

## INDOOR / TRACKLIGHTS / MAGNETIC TRACK / MAGNETIC TRACK ACCESORIES

## Item code 86.TL01.0035.02

- Installation and wiring of luminaire must be in accordance with all applicable local codes. H T
- Installation, inspection, and maintenance of luminaires should be performed by a qualified
- electrician.
- DO NOT make or alter any open holes in the luminaire. Do not modify the luminaire.
- DO NOT install damaged product.
- Make sure electrical power is OFF before and during installation and maintenance.
- Make sure the equipment is properly grounded.
- Make sure the supply voltage is same as the rated fixture voltage.