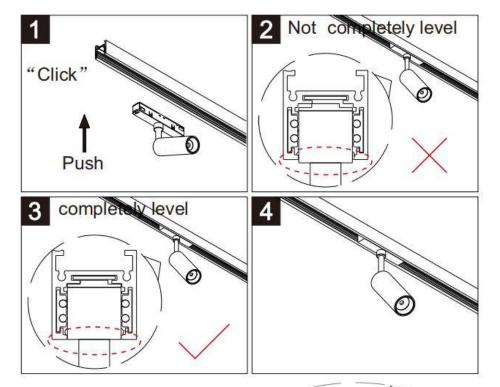

## Item code 86.TL01.0035.02

- Installation and wiring of luminaire must be in accordance with all applicable local codes. H T
- Installation, inspection, and maintenance of luminaires should be performed by a qualified
- electrician.
- DO NOT make or alter any open holes in the luminaire. Do not modify the luminaire.
- DO NOT install damaged product.
- Make sure electrical power is OFF before and during installation and maintenance.
- Make sure the equipment is properly grounded.
- Make sure the supply voltage is same as the rated fixture voltage.