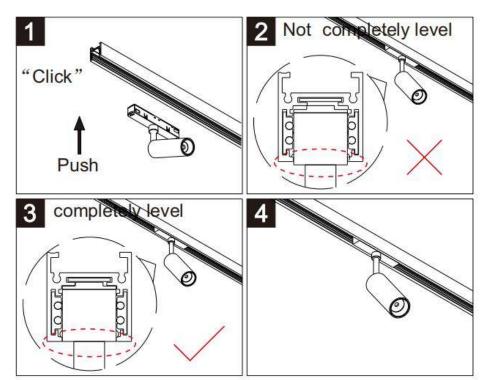

## Item code 86.TL01.0036.01

- DO NOT install damaged product.
- Make sure electrical power is OFF before and during installation and maintenance.
- Make sure the equipment is properly grounded.
- Make sure the supply voltage is same as the rated fixture voltage.