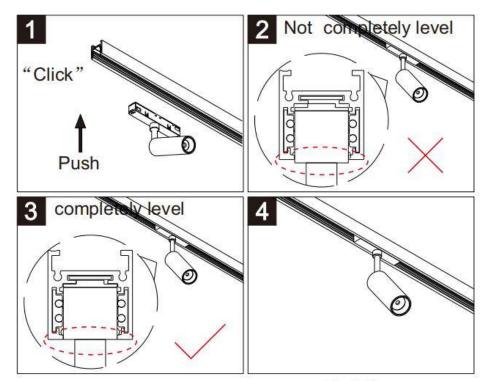

## Item code 86.TL01.0036.02

- Installation and wiring of luminaire must be in accordance with all applicable local codes.
- Installation, inspection, and maintenance of luminaires should be performed by a qualified
- DO NOT make or alter any open holes in the luminaire. Do not modify the luminaire.
- DO NOT install damaged product.

electrician.

- Make sure electrical power is OFF before and during installation and maintenance.
- Make sure the equipment is properly grounded.
- Make sure the supply voltage is same as the rated fixture voltage.