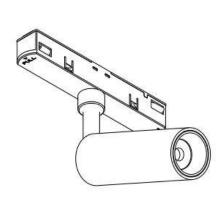

## INDOOR / TRACKLIGHTS / MAGNETIC TRACK / MAGNETIC TRACK **ACCESORIES**

## Item code 86.TL01.0036.02





- Installation and wiring of luminaire must be in accordance with all applicable local codes.
- Installation, inspection, and maintenance of luminaires should be performed by a qualified
- DO NOT make or alter any open holes in the luminaire. Do not modify the luminaire.
- DO NOT install damaged product.

electrician.

- Make sure electrical power is OFF before and during installation and maintenance.
- Make sure the equipment is properly grounded.
- Make sure the supply voltage is same as the rated fixture voltage.





Note: The positive and negative (+, -) signal terminal of 0-10V dimming luminous must be installed corresponding to the input terminal.

The positive and negative (+, -) signal terminal of DALI dimming luminous, the signal termial does not need to be installed corresponding to the input termial.