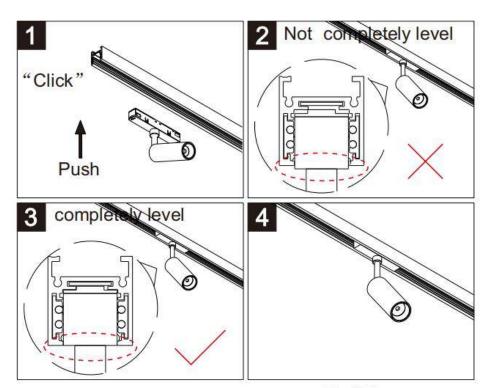

## Item code 86.TL01.0037.01

- DO NOT install damaged product.
- Make sure electrical power is OFF before and during installation and maintenance.
- Make sure the equipment is properly grounded.
- Make sure the supply voltage is same as the rated fixture voltage.