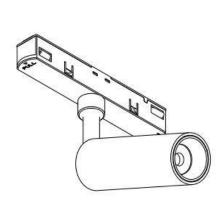

## INDOOR / TRACKLIGHTS / MAGNETIC TRACK / MAGNETIC TRACK **ACCESORIES**

## Item code 86.TL01.0037.01

- DO NOT install damaged product.
- Make sure electrical power is OFF before and during installation and maintenance.
- Make sure the equipment is properly grounded.
- Make sure the supply voltage is same as the rated fixture voltage.