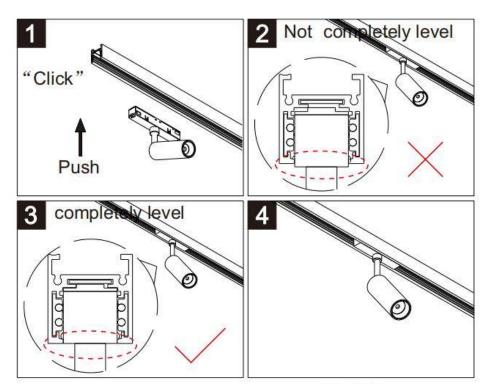

## INDOOR / TRACKLIGHTS / MAGNETIC TRACK / MAGNETIC TRACK **ACCESORIES**







- electrician. • DO NOT make or alter any open holes in the luminaire. Do not modify the luminaire.
- DO NOT install damaged product.
- Make sure electrical power is OFF before and during installation and maintenance.
- Make sure the equipment is properly grounded.
- Make sure the supply voltage is same as the rated fixture voltage.





Note: The positive and negative (+, -) signal terminal of 0-10V dimming luminous must be installed corresponding to the input terminal.

The positive and negative (+, -) signal terminal of DALI dimming luminous, the signal termial does not need to be installed corresponding to the input termial.