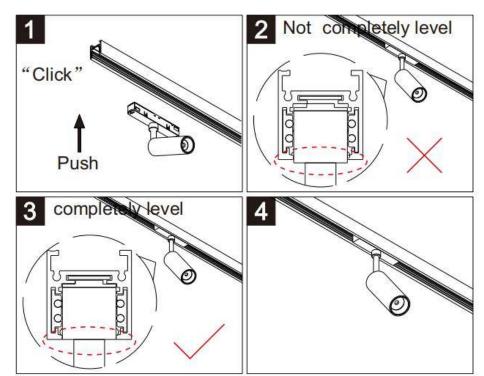

## Item code 86.TL01.0038.01

- Installation and wiring of luminaire must be in accordance with all applicable local codes.
- Installation, inspection, and maintenance of luminaires should be performed by a qualified
- DO NOT make or alter any open holes in the luminaire. Do not modify the luminaire.
- DO NOT install damaged product.
- Make sure electrical power is OFF before and during installation and maintenance.
- Make sure the equipment is properly grounded.
- Make sure the supply voltage is same as the rated fixture voltage.