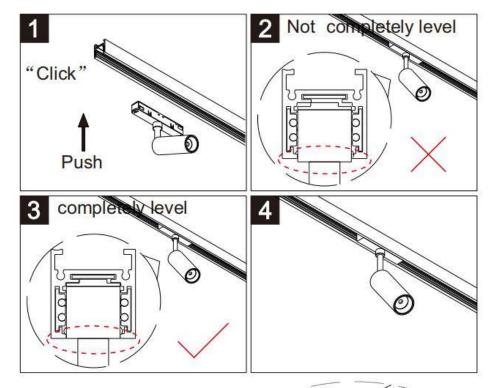

## INDOOR / TRACKLIGHTS / MAGNETIC TRACK / MAGNETIC TRACK ACCESORIES

## Item code 86.TL01.0038.02

- Installation and wiring of luminaire must be in accordance with all applicable local codes. H $\,$  T
- Installation, inspection, and maintenance of luminaires should be performed by a qualified
- electrician.
- DO NOT make or alter any open holes in the luminaire. Do not modify the luminaire.
- DO NOT install damaged product.
- Make sure electrical power is OFF before and during installation and maintenance.
- Make sure the equipment is properly grounded.
- Make sure the supply voltage is same as the rated fixture voltage.