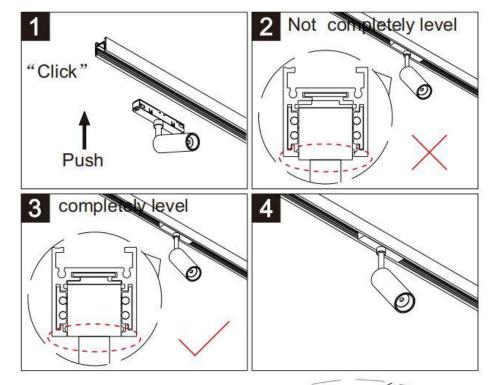

## Item code 86.TL01.0039.01

- Installation and wiring of luminaire must be in accordance with all applicable local codes. H T
- Installation, inspection, and maintenance of luminaires should be performed by a qualified
- electrician.
- DO NOT make or alter any open holes in the luminaire. Do not modify the luminaire.
- DO NOT install damaged product.
- Make sure electrical power is OFF before and during installation and maintenance.
- Make sure the equipment is properly grounded.
- Make sure the supply voltage is same as the rated fixture voltage.