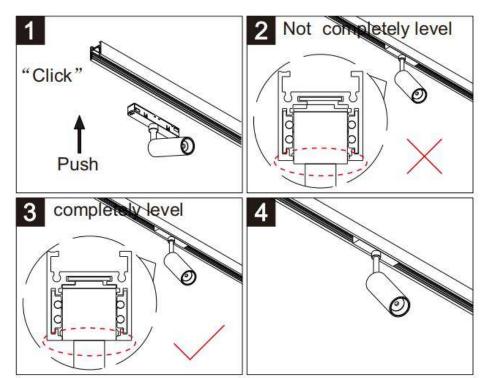

## Item code 86.TL01.0039.02

- Installation and wiring of luminaire must be in accordance with all applicable local codes.
- Installation, inspection, and maintenance of luminaires should be performed by a qualified
- DO NOT make or alter any open holes in the luminaire. Do not modify the luminaire.
- DO NOT install damaged product.
- Make sure electrical power is OFF before and during installation and maintenance.
- Make sure the equipment is properly grounded.
- Make sure the supply voltage is same as the rated fixture voltage.