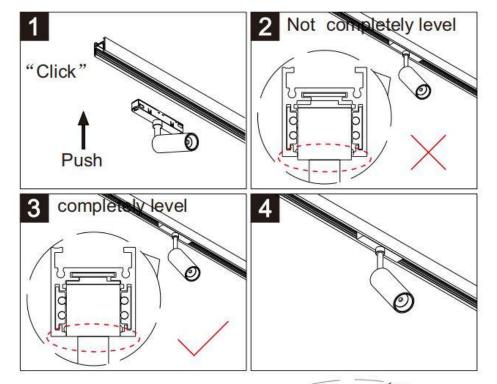

## Item code 86.TL01.0040.02

- Installation and wiring of luminaire must be in accordance with all applicable local codes. H T
- Installation, inspection, and maintenance of luminaires should be performed by a qualified
- electrician.
- DO NOT make or alter any open holes in the luminaire. Do not modify the luminaire.
- DO NOT install damaged product.
- Make sure electrical power is OFF before and during installation and maintenance.
- Make sure the equipment is properly grounded.
- Make sure the supply voltage is same as the rated fixture voltage.