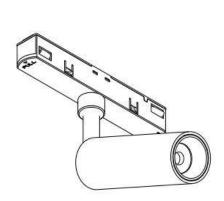

## INDOOR / TRACKLIGHTS / MAGNETIC TRACK / MAGNETIC TRACK **ACCESORIES**

## Item code 86.TL01.0041.02







- Installation and wiring of luminaire must be in accordance with all applicable local codes.
- Installation, inspection, and maintenance of luminaires should be performed by a qualified
- DO NOT make or alter any open holes in the luminaire. Do not modify the luminaire.
- DO NOT install damaged product.
- Make sure electrical power is OFF before and during installation and maintenance.
- Make sure the equipment is properly grounded.
- Make sure the supply voltage is same as the rated fixture voltage.





Note: The positive and negative (+, -) signal terminal of 0-10V dimming luminous must be installed corresponding to the input terminal.

The positive and negative (+, -) signal terminal of DALI dimming luminous, the signal termial does not need to be installed corresponding to the input termial.