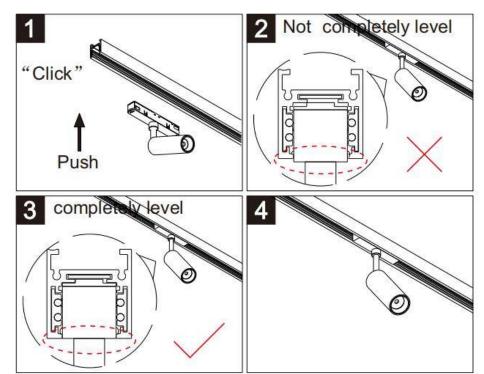

## Item code 86.TL01.0041.02

- Installation and wiring of luminaire must be in accordance with all applicable local codes.
- Installation, inspection, and maintenance of luminaires should be performed by a qualified
- DO NOT make or alter any open holes in the luminaire. Do not modify the luminaire.
- DO NOT install damaged product.
- Make sure electrical power is OFF before and during installation and maintenance.
- Make sure the equipment is properly grounded.
- Make sure the supply voltage is same as the rated fixture voltage.