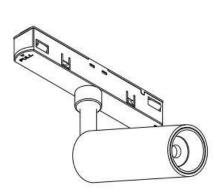

## INDOOR / TRACKLIGHTS / MAGNETIC TRACK / MAGNETIC TRACK ACCESORIES

1

## Item code 86.TL01.0042.02

- Installation and wiring of luminaire must be in accordance with all applicable local codes. H T
- Installation, inspection, and maintenance of luminaires should be performed by a qualified
- electrician.
- DO NOT make or alter any open holes in the luminaire. Do not modify the luminaire.
- DO NOT install damaged product.
- Make sure electrical power is OFF before and during installation and maintenance.
- Make sure the equipment is properly grounded.
- Make sure the supply voltage is same as the rated fixture voltage.