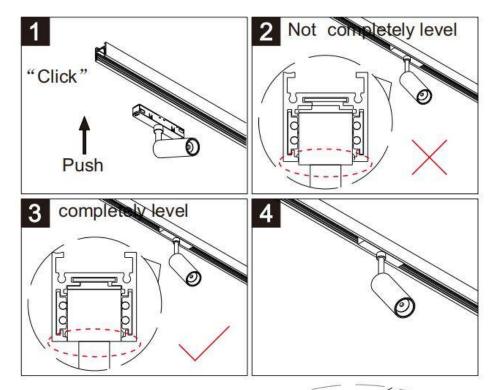

## Item code 86.TL01.0042.02

- Installation and wiring of luminaire must be in accordance with all applicable local codes. H T
- Installation, inspection, and maintenance of luminaires should be performed by a qualified
- electrician.
- DO NOT make or alter any open holes in the luminaire. Do not modify the luminaire.
- DO NOT install damaged product.
- Make sure electrical power is OFF before and during installation and maintenance.
- Make sure the equipment is properly grounded.
- Make sure the supply voltage is same as the rated fixture voltage.

Note: The positive and negative (+, -) signal terminal of 0-10V dimming luminous must be installed corresponding to the input terminal.

The positive and negative (+, -) signal terminal of DALI dimming luminous, the signal termial does not need to be installed corresponding to the input termial.