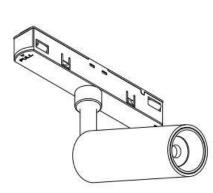

## INDOOR / TRACKLIGHTS / MAGNETIC TRACK / MAGNETIC TRACK ACCESORIES

1

## Item code 86.TL01.0043.02

- Installation and wiring of luminaire must be in accordance with all applicable local codes. H T
- Installation, inspection, and maintenance of luminaires should be performed by a qualified
- electrician.
- DO NOT make or alter any open holes in the luminaire. Do not modify the luminaire.
- DO NOT install damaged product.
- Make sure electrical power is OFF before and during installation and maintenance.
- Make sure the equipment is properly grounded.
- Make sure the supply voltage is same as the rated fixture voltage.