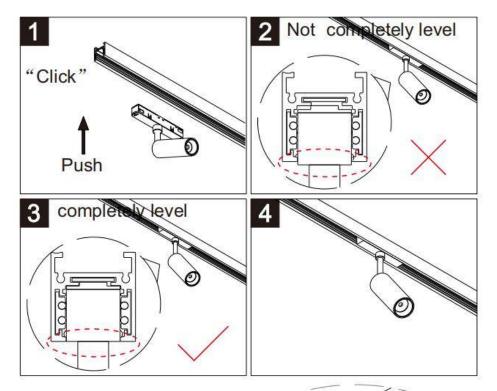

## Item code 86.TL01.0043.02

- Installation and wiring of luminaire must be in accordance with all applicable local codes. H T
- Installation, inspection, and maintenance of luminaires should be performed by a qualified
- electrician.
- DO NOT make or alter any open holes in the luminaire. Do not modify the luminaire.
- DO NOT install damaged product.
- Make sure electrical power is OFF before and during installation and maintenance.
- Make sure the equipment is properly grounded.
- Make sure the supply voltage is same as the rated fixture voltage.