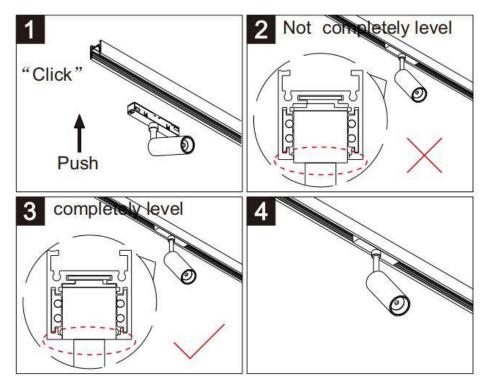

## Item code 86.TL01.0044.00

- Installation and wiring of luminaire must be in accordance with all applicable local codes.
- Installation, inspection, and maintenance of luminaires should be performed by a qualified
- DO NOT make or alter any open holes in the luminaire. Do not modify the luminaire.
- DO NOT install damaged product.
- Make sure electrical power is OFF before and during installation and maintenance.
- Make sure the equipment is properly grounded.
- Make sure the supply voltage is same as the rated fixture voltage.