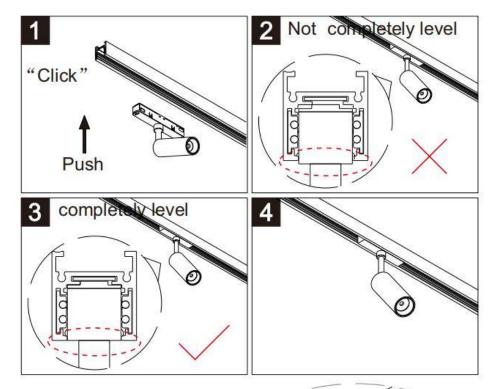

## Item code 86.TL01.0045.00

- Installation and wiring of luminaire must be in accordance with all applicable local codes.
- Installation, inspection, and maintenance of luminaires should be performed by a qualified
- electrician.
- DO NOT make or alter any open holes in the luminaire. Do not modify the luminaire.
- DO NOT install damaged product.
- Make sure electrical power is OFF before and during installation and maintenance.
- Make sure the equipment is properly grounded.
- Make sure the supply voltage is same as the rated fixture voltage.