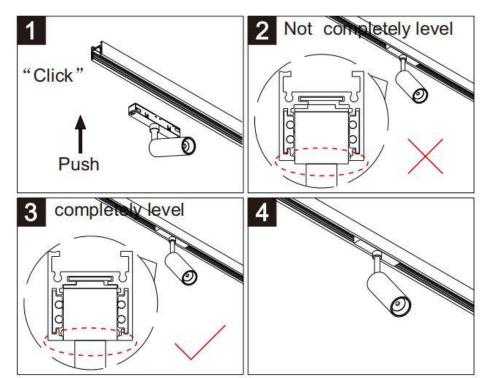

## Item code 86.TL01.0046.00

- Installation and wiring of luminaire must be in accordance with all applicable local codes.
- Installation, inspection, and maintenance of luminaires should be performed by a qualified
- DO NOT make or alter any open holes in the luminaire. Do not modify the luminaire.
- DO NOT install damaged product.
- Make sure electrical power is OFF before and during installation and maintenance.
- Make sure the equipment is properly grounded.
- Make sure the supply voltage is same as the rated fixture voltage.