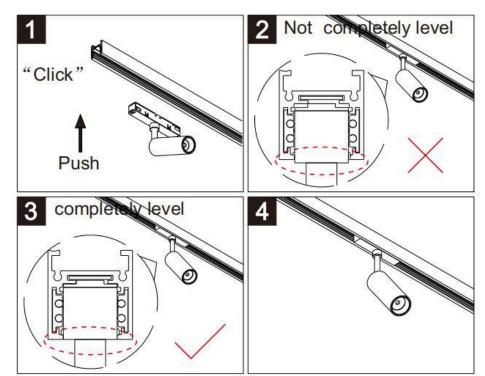

## Item code 86.TL01.0047.00

- Installation and wiring of luminaire must be in accordance with all applicable local codes.
- Installation, inspection, and maintenance of luminaires should be performed by a qualified
- DO NOT make or alter any open holes in the luminaire. Do not modify the luminaire.
- DO NOT install damaged product.
- Make sure electrical power is OFF before and during installation and maintenance.
- Make sure the equipment is properly grounded.
- Make sure the supply voltage is same as the rated fixture voltage.