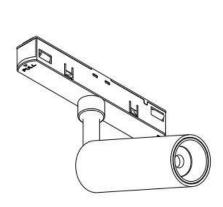

## INDOOR / TRACKLIGHTS / MAGNETIC TRACK / MAGNETIC TRACK **ACCESORIES**

## Item code 86.TL01.0047.00







- Installation and wiring of luminaire must be in accordance with all applicable local codes.
- Installation, inspection, and maintenance of luminaires should be performed by a qualified
- DO NOT make or alter any open holes in the luminaire. Do not modify the luminaire.
- DO NOT install damaged product.
- Make sure electrical power is OFF before and during installation and maintenance.
- Make sure the equipment is properly grounded.
- Make sure the supply voltage is same as the rated fixture voltage.





Note: The positive and negative (+, -) signal terminal of 0-10V dimming luminous must be installed corresponding to the input terminal.

The positive and negative (+, -) signal terminal of DALI dimming luminous, the signal termial does not need to be installed corresponding to the input termial.