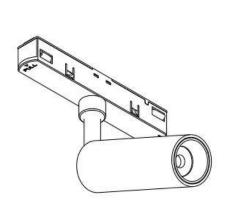

## INDOOR / TRACKLIGHTS / MAGNETIC TRACK / MAGNETIC TRACK **ACCESORIES**

## Item code 86.TL01.0048.00

- Installation and wiring of luminaire must be in accordance with all applicable local codes.
- Installation, inspection, and maintenance of luminaires should be performed by a qualified
- DO NOT make or alter any open holes in the luminaire. Do not modify the luminaire.
- DO NOT install damaged product.
- Make sure electrical power is OFF before and during installation and maintenance.
- Make sure the equipment is properly grounded.
- Make sure the supply voltage is same as the rated fixture voltage.