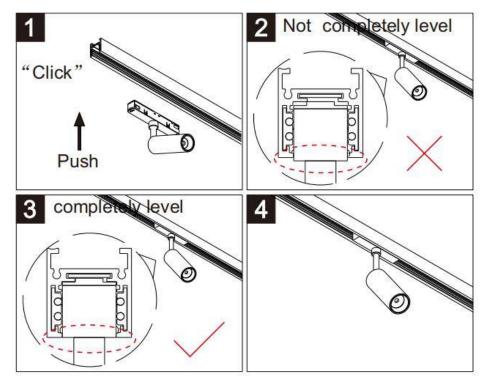

## Item code 86.TL01.0048.00

- Installation and wiring of luminaire must be in accordance with all applicable local codes.
- Installation, inspection, and maintenance of luminaires should be performed by a qualified
- DO NOT make or alter any open holes in the luminaire. Do not modify the luminaire.
- DO NOT install damaged product.
- Make sure electrical power is OFF before and during installation and maintenance.
- Make sure the equipment is properly grounded.
- Make sure the supply voltage is same as the rated fixture voltage.