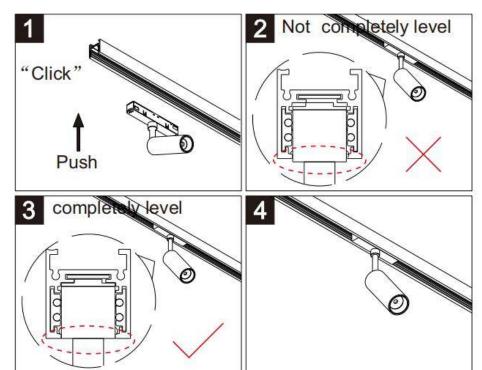

## Item code 86.TL01.0054.00

- Installation and wiring of luminaire must be in accordance with all applicable local codes.
- Installation, inspection, and maintenance of luminaires should be performed by a qualified electrician.
- DO NOT make or alter any open holes in the luminaire. Do not modify the luminaire.
- DO NOT install damaged product.
- Make sure electrical power is OFF before and during installation and maintenance.
- Make sure the equipment is properly grounded.
- Make sure the supply voltage is same as the rated fixture voltage.