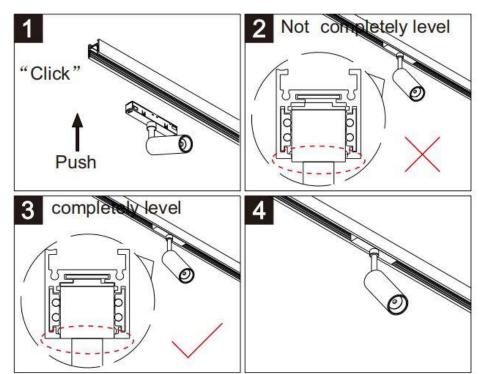

## INDOOR / TRACKLIGHTS / MAGNETIC TRACK / MAGNETIC TRACK **ACCESORIES**

## Item code 86.TL01.0055.01



- Installation and wiring of luminaire must be in accordance with all applicable local codes.
- Installation, inspection, and maintenance of luminaires should be performed by a qualified electrician.



- DO NOT install damaged product.
- Make sure electrical power is OFF before and during installation and maintenance.
- Make sure the equipment is properly grounded.
- Make sure the supply voltage is same as the rated fixture voltage.







Note: The positive and negative (+, -) signal terminal of 0-10V dimming luminous must be installed corresponding to the input terminal.

The positive and negative (+, -) signal terminal of DALI dimming luminous, the signal termial does not need to be installed corresponding to the input termial.